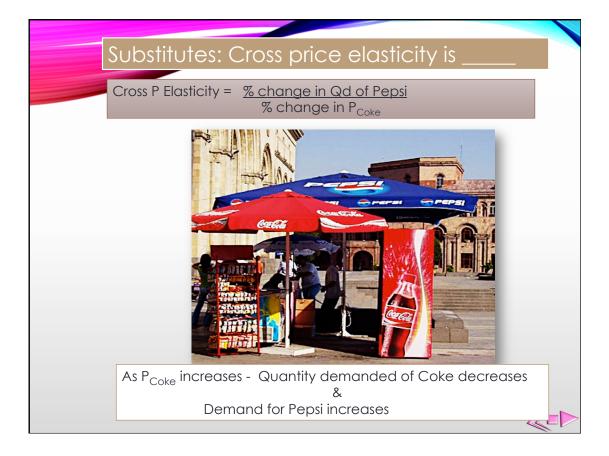

| The Cross Price Elasticity of Demand                                                                          |  |
|---------------------------------------------------------------------------------------------------------------|--|
| <ul> <li>a substitute is positive.</li> </ul>                                                                 |  |
| $P_{XBOX} \uparrow \longrightarrow \uparrow D_{PS4}$ $P_{XBOX} \downarrow \longrightarrow \downarrow D_{PS4}$ |  |
| <ul> <li>a complement is negative.</li> </ul>                                                                 |  |
| Price of pink dress Demand for Pink Hat and shoes                                                             |  |
|                                                                                                               |  |